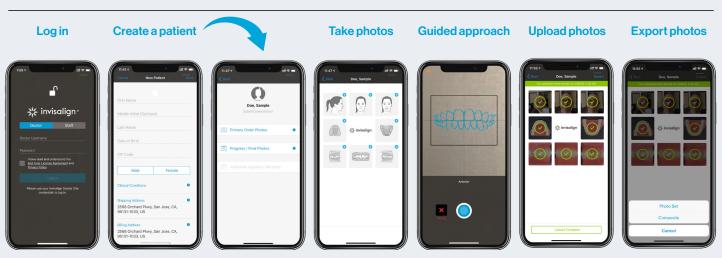

## Invisalign® Photo Uploader mobile app

Now your mobile device can help streamline the creation of new Invisalign patient records, take and upload high-quality photos directly to your patients' records on the Invisalign Doctor Site.

## Streamlined, digital work flow

Managing Invisalign patient records has never been easier! The Invisalign Photo Uploader mobile app facilitates:

- Creating new Invisalign patient records
- Taking high-quality patient photos for all treatment stages without the need for a specialized camera or photo editing.
- Uploading photos to the patient record on the Invisalign Doctor Site.
- Exporting individual and composite photos to other mobile apps.

The Invisalign Photo Uploader app guides you through steps to quickly set-up a patient record, take photos, then automatically load patient information and photos into your patient's record on the Invisalign Doctor Site.